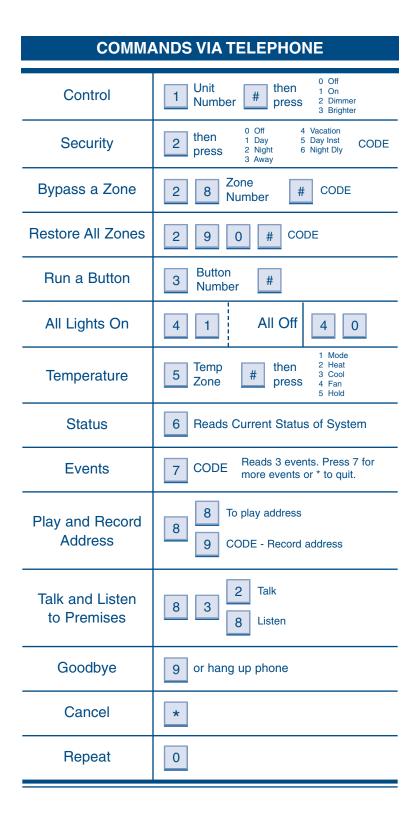

|                                | MESSAGE                    |  |
|--------------------------------|----------------------------|--|
| Show a Message                 | 8 1 Message #              |  |
| Log a Message                  | 8 2 Message #              |  |
| Clear a Message                | 8 3 Message #              |  |
| Say a Message                  | 8 4 Message #              |  |
| Phone a Message                | 8 5 Phone Number Message # |  |
| VIEW STATUS AND PROGRAMS       |                            |  |
| View Unit Status               | 6 1 û/↓                    |  |
| View Zone Status               | 6 2 û/↓                    |  |
| View Time of<br>Sunrise/Sunset | 6 3                        |  |
| View Every<br>Program          | 9 Master 3 2 # ①/↓         |  |
| TELEPHONE ACCESS               |                            |  |

| TELEPHONE ACCESS                  |                                                                                                                                                                                                 |  |  |
|-----------------------------------|-------------------------------------------------------------------------------------------------------------------------------------------------------------------------------------------------|--|--|
| USE KEYPAD ON TONE-TYPE TELEPHONE |                                                                                                                                                                                                 |  |  |
| To Access                         | From inside, pick up a phone & press #:  From an outside phone, call your house and enter                                                                                                       |  |  |
| OmniPro II                        | your code after the beep. If you have an answering machine, let the phone ring once, hang up and wait about 10 seconds, then call back. OmniPro II will answer after one ring. Enter your code. |  |  |
| Panic<br>(Inside Phone Only)      | Press # 6 times. Sirens and lights are activated.                                                                                                                                               |  |  |