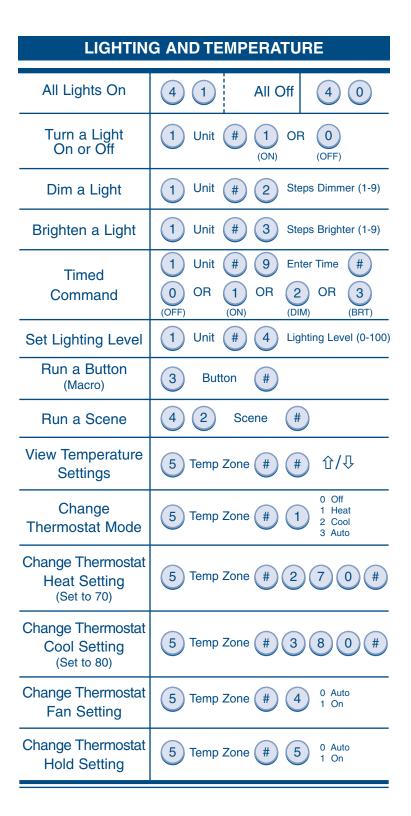

| SECURITY                                              |                                                                                                                                                           |  |
|-------------------------------------------------------|-----------------------------------------------------------------------------------------------------------------------------------------------------------|--|
| Disarm System &<br>Silence Alarms                     | OFF CODE                                                                                                                                                  |  |
| Arm Security                                          | AWAY OR NIGHT OR DAY CODE Be sure display reads "SYSTEM OK"                                                                                               |  |
| Arm Security to Vacation Mode                         | 2 4 CODE                                                                                                                                                  |  |
| Bypass a Zone                                         | 2 8 Zone # CODE                                                                                                                                           |  |
| Restore all Zones                                     | 2 9 0 #                                                                                                                                                   |  |
| Quick Arm                                             | AWAY OR NIGHT OR DAY TWICE                                                                                                                                |  |
| Review Events                                         | 7 MASTER CODE ☆/↓                                                                                                                                         |  |
| Reset Smoke<br>Detectors                              | Arm or Quick Arm                                                                                                                                          |  |
| Emergency Keys                                        | 1 + 3 = Police Emergency 4 + 6 = Fire Emergency 7 + 9 = Auxiliary Emergency Alarm is activated with the simultaneous depression of two keys for 1 second. |  |
| SETUP ITEMS                                           |                                                                                                                                                           |  |
| Set Time<br>(7:30 pm)<br>Enter Date<br>(April 15, 00) | 9 MASTER 2 7 3 0 ↓ 0 4 1 5 0 0                                                                                                                            |  |
| Set New Codes                                         | 9 MASTER 1 Press 1 OR 1                                                                                                                                   |  |
| Set Phone Options                                     | 9 MASTER 4 to display each item. To change an item,                                                                                                       |  |
| Set Delays and<br>Arming Options                      | 9 MASTER CODE 5 enter your choice, then press # .                                                                                                         |  |